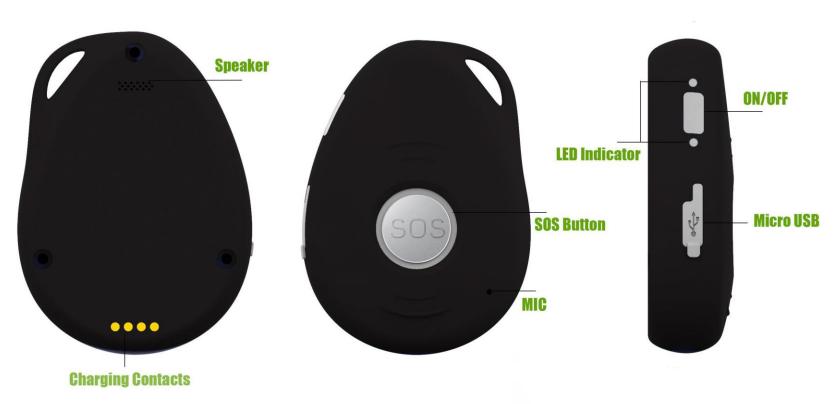

- 1. Waterproof.
- 2. Real time tracking by GPS satellites.
- 3. Long battery working time.
- 4. With Rechargeable battery.
- 5. AGPS available. TTFF in 20 seconds
- 6. Intelligent & Excellent Power Management which invented by Mobitron Inc.
- 7. Two way Voice communication.
- 8. Built in 8MB flash memory.
- 9. Data logging: 60000 locations.
- 10. GPRS blind area data re-upload function
- 11. Firmware upgrade over the air.
- 12. Auto Tracking by time interval
- 13. Reply map link of current position.
- 14. SOS emergency button.
- 15. Geo-fencing alarm, Over speed alarm.
- 16. GPS signal lost and recovery alert.
- 17. Micro USB port for power charging.
- 18. 3G GPS technology supported by uBlox.

## MT-100 Dimensions:

62\*42\*16mm

MT-100 Gross Weight: 0.2 KG

**Carton Size:** 49\*26\*12cm (20 sets)

## **Standard Packing:**

Main device USB cable

## **Optional accessories:**

Wall charger is optional. Docking Stations included.

Mobitron is a registered trademark of Mobitron Inc., in Canada, U.S.A. and/ or other countries. All other brand names, products, or trademarks belong to their respective holders. Mobitron reserves the right to alter product offerings and specifications at any time without notice, and is not responsible for typographical or graphical errors that may appear in this document. © 2017 Mobitron Inc., All rights reserved.