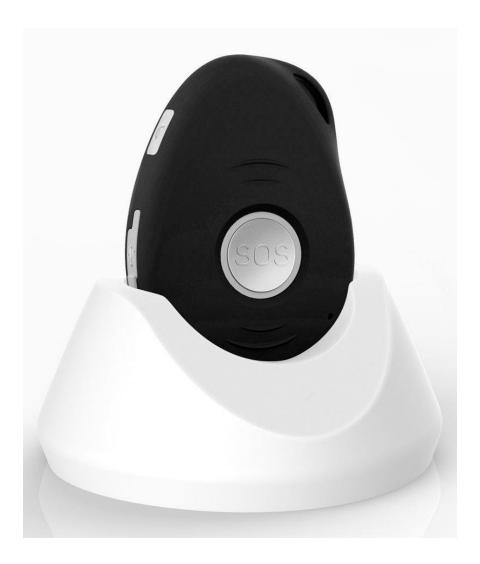

FF in 20 seconds
- 6. Intelligent & Excellent Power Management which invented by Mobitron Inc.
- 7. Two way Voice communication.
- 8. Built in 8MB flash memory.
- 9. Data logging: 60000 locations.
- 10. GPRS blind area data re-upload function
- 11. Firmware upgrade over the air.
- 12. Auto Tracking by time interval
- 13. Reply map link of current position.
- 14. SOS emergency button.
- 15. Geo-fencing alarm, Over speed alarm.
- 16. GPS signal lost and recovery alert.
- 17. Micro USB port for power charging.
- 18. 3G GPS technology supported by uBlox.

## MT-100 Dimensions:

62\*42\*16mm

MT-100 Gross Weight: 0.2 KG

**Carton Size:** 49\*26\*12cm (20 sets)

## **Standard Packing:**

Main device USB cable

## **Optional accessories:**

Wall charger is optional. Docking Stations included.







Mobitron is a registered trademark of Mobitron Inc., in Canada, U.S.A. and/ or other countries. All other brand names, products, or trademarks belong to their respective holders. Mobitron reserves the right to alter product offerings and specifications at any time without notice, and is not responsible for typographical or graphical errors that may appear in this document. © 2017 Mobitron Inc., All rights reserved.